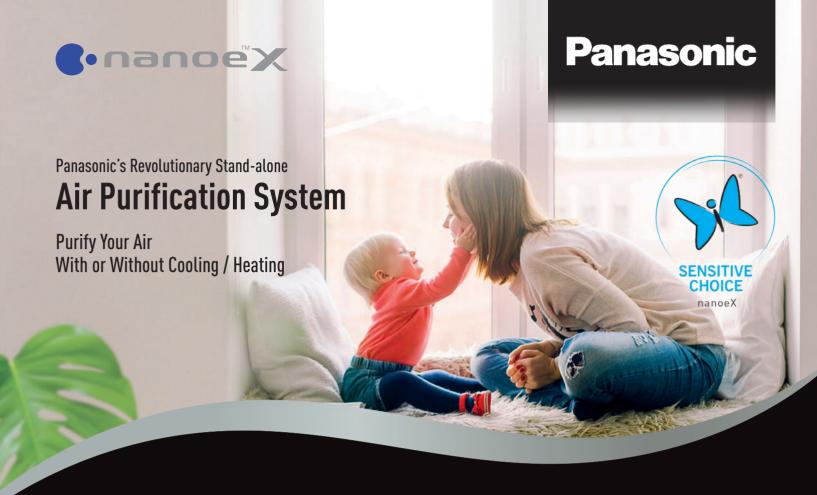

# **Complete Air Purification**

wherever you are

Keep nanoe™X mode running while you're away, or simply use the Panasonic Comfort Cloud App to return to a fresh smelling home every time.

Ensure the air that you breathe is cleaner and safer by keeping nanoe"X mode running 24 hrs. With a low energy consumption of 35W/hr for a single unit, Panasonic delivers non-stop Quality Air.